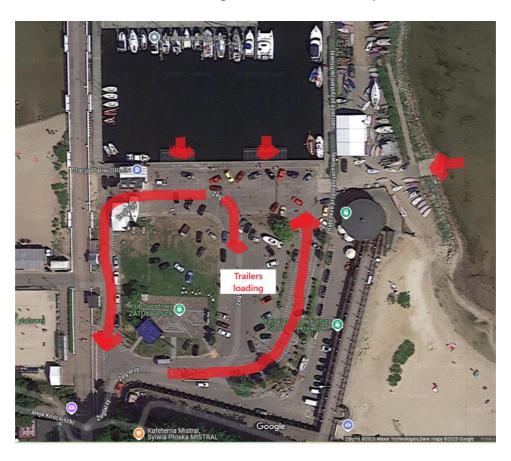

## Marina logistics:

Coach boats can be removed from the water on the three ramps (two metal and concrete) after all boats are ashore.

There will be one way circulation as on map below. Loading place is in the middle of marina. Please remove loaded trailers from marina. Parking on Zamkowa will be open from 1200.