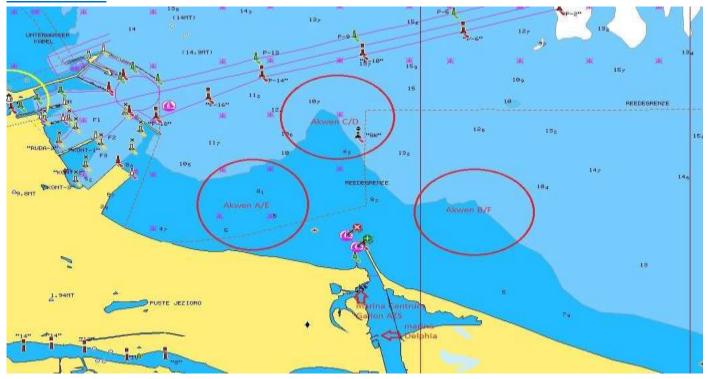

# <u>7 VENUE</u>

- 7.1 NoR Addendum shows the plan of the event venue.
- **7.2** NoR Addendum shows the location of the racing areas.

# APENDIXES RACING AREAS